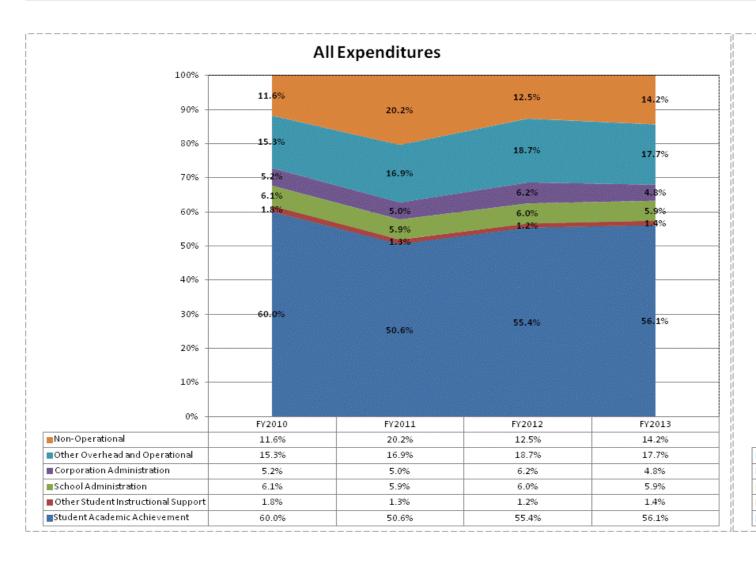

|                                     | FY06 % of Total |       | FY09 % of Total |       | FY12 % of Total |       | FY13 % of Total |       |
|-------------------------------------|-----------------|-------|-----------------|-------|-----------------|-------|-----------------|-------|
| Edinburgh Community Sch Corp (4215) | FY 2006         | Ехр   | FY 2009         | Exp   | FY 2012         | Exp   | FY 2013         | Exp   |
| Student Academic Achievement        | \$5,140,951     | 56.1% | \$5,528,779     | 59.1% | \$5,218,708     | 55.4% | \$5,261,118     | 56.1% |
| Student Instructional Support       | \$670,955       | 7.3%  | \$765,638       | 8.2%  | \$681,329       | 7.2%  | \$685,650       | 7.3%  |
| Overhead and Operational            | \$1,743,882     | 19.0% | \$2,008,720     | 21.5% | \$2,348,043     | 24.9% | \$2,104,792     | 22.4% |
| Nonoperational                      | \$1,606,329     | 17.5% | \$1,045,578     | 11.2% | \$1,178,455     | 12.5% | \$1,333,576     | 14.2% |
| Grand Total                         | \$9,162,117     |       | \$9,348,715     |       | \$9,426,536     |       | \$9,385,137     |       |

|                                                                        | FY 2006 | FY 2009 | FY 2012 | FY 2013 |
|------------------------------------------------------------------------|---------|---------|---------|---------|
| Student Instructional Expenditures (Academic Achievement plus Support) | 63.4%   | 67.3%   | 62.6%   | 63.4%   |