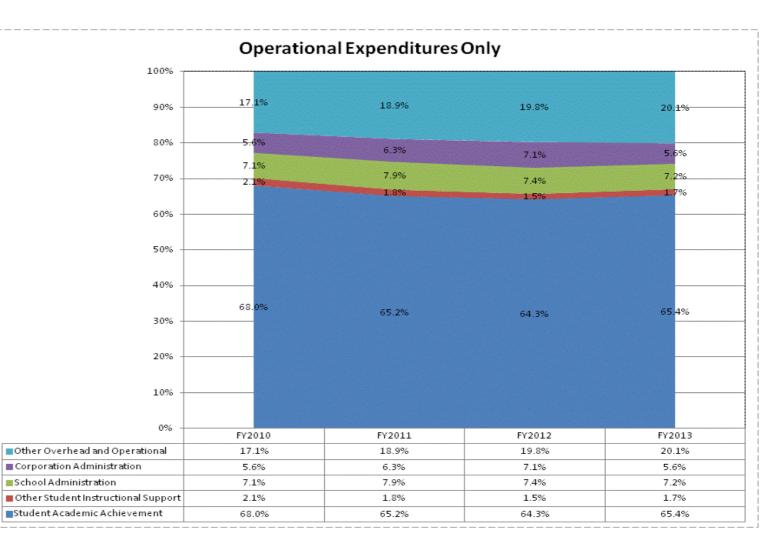

|                                     | FY06 % of Total |       | FY09 % of Total |       | FY12 % of Total |       | FY13 % of Total |       |
|-------------------------------------|-----------------|-------|-----------------|-------|-----------------|-------|-----------------|-------|
| Edinburgh Community Sch Corp (4215) | FY 2006         | Ехр   | FY 2009         | Exp   | FY 2012         | Exp   | FY 2013         | Exp   |
| Student Academic Achievement        | \$5,140,951     | 56.1% | \$5,528,779     | 59.1% | \$5,218,708     | 55.4% | \$5,261,118     | 56.1% |
| Student Instructional Support       | \$670,955       | 7.3%  | \$765,638       | 8.2%  | \$681,329       | 7.2%  | \$685,650       | 7.3%  |
| Overhead and Operational            | \$1,743,882     | 19.0% | \$2,008,720     | 21.5% | \$2,348,043     | 24.9% | \$2,104,792     | 22.4% |
| Nonoperational                      | \$1,606,329     | 17.5% | \$1,045,578     | 11.2% | \$1,178,455     | 12.5% | \$1,333,576     | 14.2% |
| Grand Total                         | \$9,162,117     |       | \$9,348,715     |       | \$9,426,536     |       | \$9,385,137     |       |

|                                                                        | FY 2006 | FY 2009 | FY 2012 | FY 2013 |
|------------------------------------------------------------------------|---------|---------|---------|---------|
| Student Instructional Expenditures (Academic Achievement plus Support) | 63.4%   | 67.3%   | 62.6%   | 63.4%   |